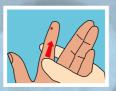

# Instructions for Use

1

Clean your fingertip with alcohol. Remove the protective cap from the safety lancet by turning it 90°.

2

Place the end of the safety lancet on your fingertip.

3

Gently press the safety lancet against your fingertip to activate the lancet mechanism.