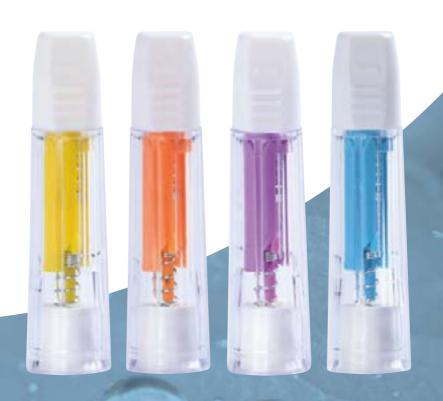

# 1,5 mm

Description **Colour marking Blood sample** 

Ht-One Safety lancet 1,5 mm

Yellow

Content 100 EA

Article number

FAN code

GD101226

### 1,8 mm

Description **Colour marking** 

**Blood sample** Content

Article number

EAN code

Ht-One Safety lancet 1,8 mm

Orange

100 EA

#### 2,2 mm

Description

**Colour marking** 

**Blood sample** Content

Article code

**EAN number** 

Ht-One Safety lancet2,2 mm

Ht-One Safety lancet 2,4 mm

#### 2,4 mm

Description

Colour marking

**Blood sample** 

Content Article code

**EAN** number

Blue

100 EA