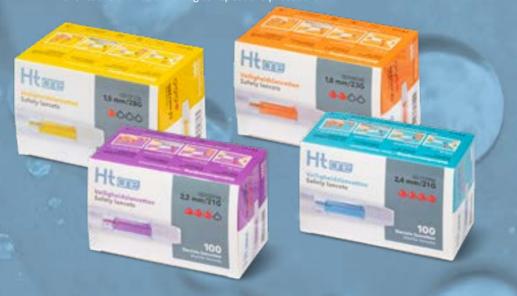

# 1,5 mm

Description **Colour marking Blood sample** 

Ht-One Safety lancet 1,5 mm

Yellow

Content 100 EA

Article number

FAN code

GD101226

8718692276185

### 1,8 mm

Description **Colour marking** 

**Blood sample** Content

Article number

EAN code

Ht-One Safety lancet 1,8 mm

Orange

100 EA

GD100195

8718692270404

#### 2,2 mm

Description

**Colour marking** 

**Blood sample** Content

Article code

**EAN number** 

Ht-One Safety lancet2,2 mm

Ht-One Safety lancet 2,4 mm

**Purple** 

100 FA

GD100196

8718692270411

#### 2,4 mm

Description

Colour marking

**Blood sample** 

Content Article code

**EAN** number

Blue

100 EA

GD102906

8720289090241