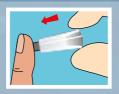

# Instructions for Use

1

Clean your fingertip with alcohol. Remove the protective cap from the safety lancet by turning it 90°.

2

Place the end of the safety lancet on your fingertip.

3

Gently press the safety lancet against your fingertip to activate the lancet mechanism.