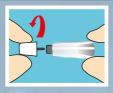

# Instructions for Use

1

Clean your fingertip with alcohol. Remove the protective cap from the safety lancet by turning it 90°.

2

Place the end of the safety lancet on your fingertip.

3

Gently press the safety lancet against your fingertip to activate the lancet mechanism.